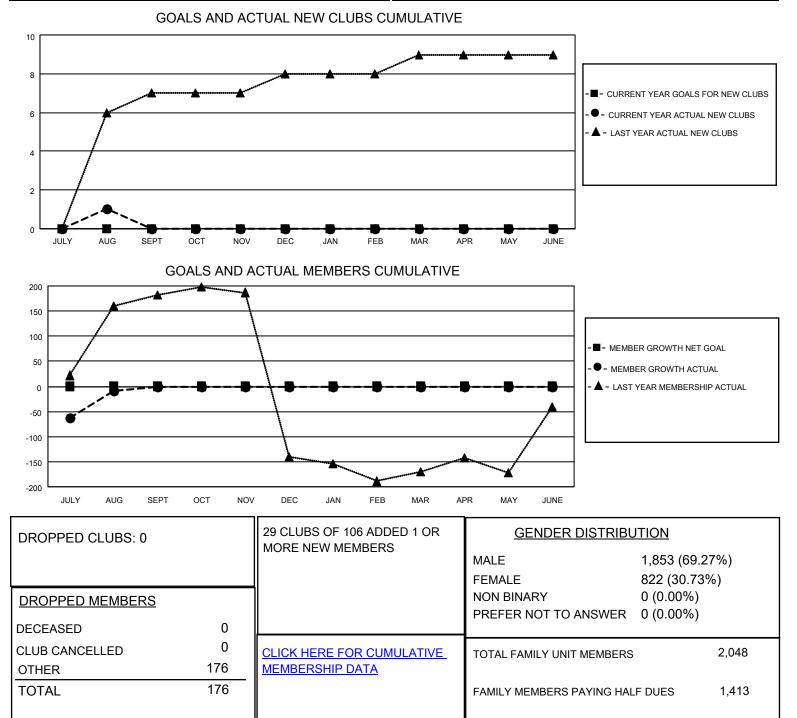

## LOCATION NEPAL

District 325 F

Results as of: 8/31/2023

| Clubs                 |               |           |               | Members               |                         |                         |                                                    |
|-----------------------|---------------|-----------|---------------|-----------------------|-------------------------|-------------------------|----------------------------------------------------|
| RESULTS FOR 2023-2024 |               |           |               | RESULTS FOR 2023-2024 |                         |                         |                                                    |
| QUARTER               | NEW CLUB GOAL | NEW CLUBS | DROPPED CLUBS | QUARTER               | MBER GROWTH NET<br>GOAL | MEMBER GROWTH<br>ACTUAL | DROPPED<br>MEMBERS ACTUAL<br>(including transfers) |
| JULY/AUG/SEPT         | 0             | 1         | 0             | JULY/AUG/SEPT         | 0                       | 173                     | 176                                                |
| OCT/NOV/DEC           | 0             | 0         | 0             | OCT/NOV/DEC           | 0                       | 0                       | 0                                                  |
| JAN/FEB/MAR           | 0             | 0         | 0             | JAN/FEB/MAR           | 0                       | 0                       | 0                                                  |
| APR/MAY/JUNE          | 0             | 0         | 0             | APR/MAY/JUNE          | 0                       | 0                       | 0                                                  |